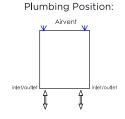

## MANUFACTURED FROM STAINLESS STEEL

Vertical mount All Dimensions are in mm Max.Working Pressure: 10 Bar Max.Working Temperature: 95° C Inlet / Outlet: 1/2" BSP Fuel: E/H/D

Manufacturing Tolerance : - 5 mm

| PRODUCT CODE              | Height<br>H | Length<br>L | Depth<br>D | Pipe Centres<br>C | Bracket Centres |     |
|---------------------------|-------------|-------------|------------|-------------------|-----------------|-----|
|                           |             |             |            |                   | F               | S   |
|                           | mm          | mm          | mm         | mm                | mm              | mm  |
| MAR2                      | 845         | 600         | 60         | 520               | 375             | 407 |
| MAR3                      | 1285        | 600         | 60         | 520               | 575             | 407 |
| MAR4                      | 1725        | 600         | 60         | 520               | 987             | 407 |
| MAR2T                     | 845         | 600         | 120        | 520               | 375             | 407 |
| MAR3T                     | 1285        | 600         | 120        | 520               | 575             | 407 |
| MAR4T                     | 1725        | 600         | 120        | 520               | 987             | 407 |
| Nero Assoluto (MNA)       | 400         | 600         | 60         |                   |                 |     |
| Crema Marfil (MCM)        | 400         | 600         | 60         |                   |                 |     |
| Travertine Classico (MTC) | 400         | 600         | 60         |                   |                 |     |