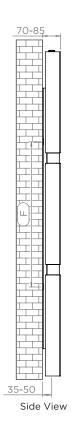

## MANUFACTURED FROM STAINLESS STEEL

Vertical mount All Dimensions are in mm Max.Working Pressure: 10 Bar Max.Working Temperature: 95° C Inlet / Outlet: 1/2" BSP Fuel: E/H/D

Manufacturing Tolerance : - 5 mm