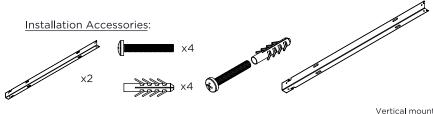

## MANUFACTURED FROM STAINLESS STEEL

Vertical mount All Dimensions are in mm Max.Working Pressure: 10 Bar Max.Working Temperature: 95° C Inlet / Outlet: 1/2" BSP Fuel: E/H/D

Manufacturing Tolerance : - 5 mm