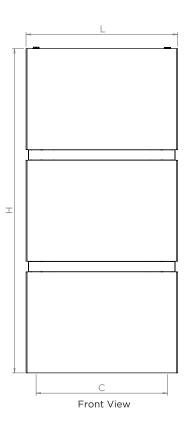

| PRODUCT CODE              | Height<br>H | Length<br>L | Depth<br>D | Pipe Centres<br>C | Bracket Centres |     |
|---------------------------|-------------|-------------|------------|-------------------|-----------------|-----|
|                           |             |             |            |                   | F               | S   |
|                           | mm          | mm          | mm         | mm                | mm              | mm  |
| MAR2                      | 845         | 600         | 60         | 520               | 375             | 407 |
| MAR3                      | 1285        | 600         | 60         | 520               | 575             | 407 |
| MAR4                      | 1725        | 600         | 60         | 520               | 987             | 407 |
| MAR2T                     | 845         | 600         | 120        | 520               | 375             | 407 |
| MAR3T                     | 1285        | 600         | 120        | 520               | 575             | 407 |
| MAR4T                     | 1725        | 600         | 120        | 520               | 987             | 407 |
| Nero Assoluto (MNA)       | 400         | 600         | 60         |                   |                 |     |
| Crema Marfil (MCM)        | 400         | 600         | 60         |                   |                 |     |
| Travertine Classico (MTC) | 400         | 600         | 60         |                   |                 |     |