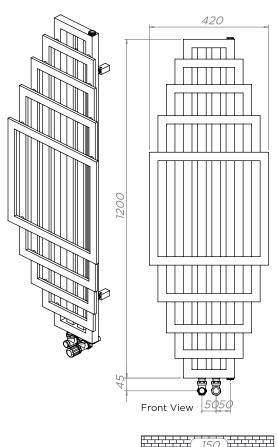

## PODIUM - POD412 (VERTICAL MOUNTED)

INS-VS1

ALL MEASUREMENTS ARE IN MILLIMETRES

MANUFACTURED FROM STAINLESS STEEL

All Dimension are in mm Max.Working Pressure = 10 Bar Max.Working Temprature=95° C Inlet / Outlet : 1/2" BSP