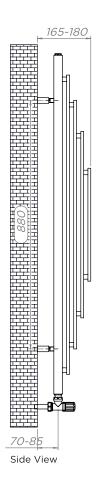

## PODIUM - POD412 (VERTICAL MOUNTED)

INS-VS1

ALL MEASUREMENTS ARE IN MILLIMETRES

MANUFACTURED FROM STAINLESS STEEL

All Dimension are in mm Max.Working Pressure = 10 Bar Max.Working Temprature=95° C Inlet / Outlet : 1/2" BSP