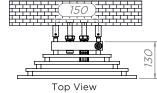

## PODIUM - POD412 (VERTICAL MOUNTED)

INS-VS1

ALL MEASUREMENTS ARE IN MILLIMETRES

MANUFACTURED FROM STAINLESS STEEL

All Dimension are in mm Max.Working Pressure = 10 Bar Max.Working Temprature=95° C Inlet / Outlet : 1/2" BSP