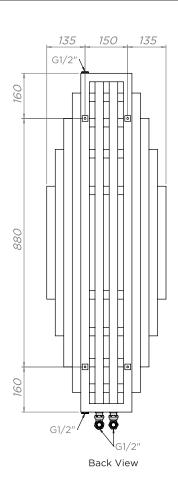

## PODIUM - POD412 (VERTICAL MOUNTED)

INS-VS1

ALL MEASUREMENTS ARE IN MILLIMETRES

MANUFACTURED FROM STAINLESS STEEL

All Dimension are in mm Max.Working Pressure = 10 Bar Max.Working Temprature=95° C Inlet / Outlet : 1/2" BSP