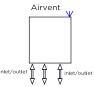

## PODIUM - POD412 (VERTICAL MOUNTED)

INS-VS1

ALL MEASUREMENTS ARE IN MILLIMETRES

MANUFACTURED FROM STAINLESS STEEL

All Dimension are in mm Max.Working Pressure = 10 Bar Max.Working Temprature=95° C Inlet / Outlet : 1/2" BSP