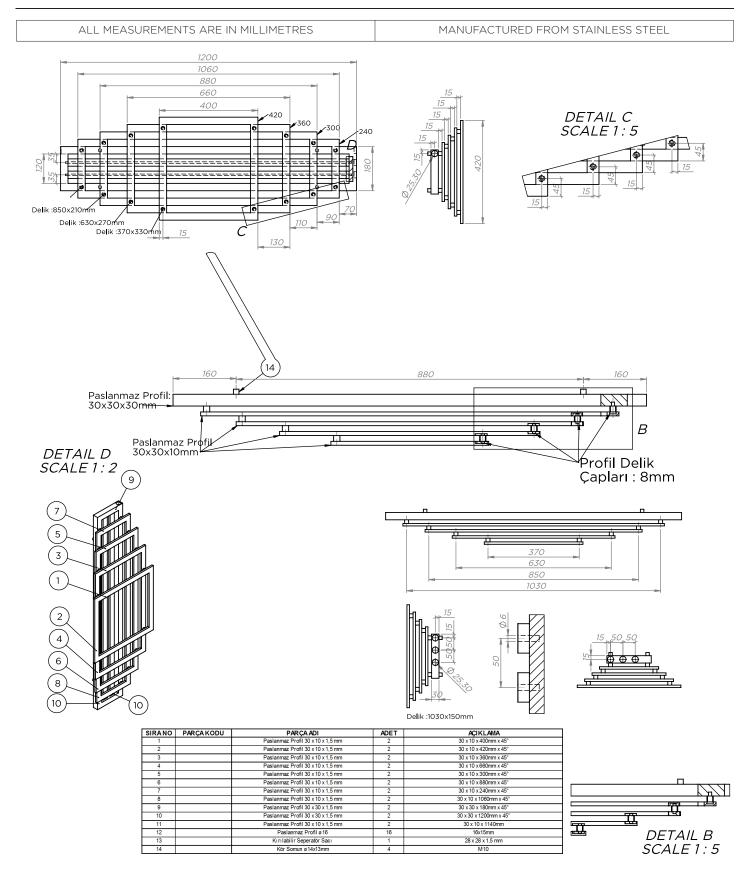

## PODIUM - POD412 (VERTICAL MOUNTED)

INS-VS1

ALL MEASUREMENTS ARE IN MILLIMETRES

MANUFACTURED FROM STAINLESS STEEL

All Dimension are in mm Max.Working Pressure = 10 Bar Max.Working Temprature=95° C Inlet / Outlet : 1/2" BSP