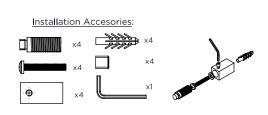

## PODIUM - POD412 (VERTICAL MOUNTED)

INS-VS1

ALL MEASUREMENTS ARE IN MILLIMETRES

MANUFACTURED FROM STAINLESS STEEL

All Dimension are in mm Max.Working Pressure = 10 Bar Max.Working Temprature=95° C Inlet / Outlet : 1/2" BSP