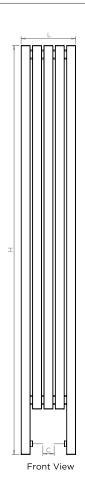

## Plumbing Position:

Vertical mount All Dimensions are in mm Max.Working Pressure: 10 Bar Max.Working Temperature: 95° C Inlet / Outlet : 1/2" BSP Fuel : E/H/D

Manufacturing Tolerance : - 5 mm

|              | Height | Length | Depth | Pipe Centres | Bracket Centres |     |     |
|--------------|--------|--------|-------|--------------|-----------------|-----|-----|
| PRODUCT CODE | н      | L      | D     | С            | F               | 5   | М   |
|              | mm     | mm     | mm    | mm           | mm              | mm  | mm  |
| KRLT7-15013  | 1500   | 340    | 60    | 150          | 1428            | 300 | 300 |
| KRLT5-18016  | 1800   | 240    | 60    | 50           | 1728            | 200 | 200 |
| KRLT6-18016  | 1800   | 290    | 60    | 100          | 1728            | 250 | 250 |
| KRLT5-20018  | 2000   | 340    | 60    | 150          | 1928            | 300 | 300 |