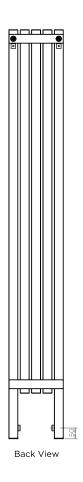

## Plumbing Position:

Vertical mount All Dimensions are in mm Max.Working Pressure: 10 Bar Max.Working Temperature: 95° C Inlet / Outlet : 1/2" BSP Fuel : E/H/D

Manufacturing Tolerance : - 5 mm

|              | Height | Length | Depth | Pipe Centres | Bracket Centres |     |     |
|--------------|--------|--------|-------|--------------|-----------------|-----|-----|
| PRODUCT CODE | н      | L      | D     | С            | F               | 5   | М   |
|              | mm     | mm     | mm    | mm           | mm              | mm  | mm  |
| KRLT7-15013  | 1500   | 340    | 60    | 150          | 1428            | 300 | 300 |
| KRLT5-18016  | 1800   | 240    | 60    | 50           | 1728            | 200 | 200 |
| KRLT6-18016  | 1800   | 290    | 60    | 100          | 1728            | 250 | 250 |
| KRLT5-20018  | 2000   | 340    | 60    | 150          | 1928            | 300 | 300 |