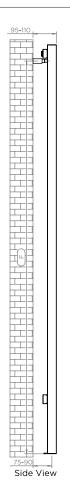

## Plumbing Position:

Vertical mount All Dimensions are in mm Max.Working Pressure: 10 Bar Max.Working Temperature: 95° C Inlet / Outlet : 1/2" BSP Fuel : E/H/D

Manufacturing Tolerance : - 5 mm

|              | Height | Length | Depth | Pipe Centres | Bracket Centres |     |     |
|--------------|--------|--------|-------|--------------|-----------------|-----|-----|
| PRODUCT CODE | н      | L      | D     | С            | F               | 5   | М   |
|              | mm     | mm     | mm    | mm           | mm              | mm  | mm  |
| KRLT7-15013  | 1500   | 340    | 60    | 150          | 1428            | 300 | 300 |
| KRLT5-18016  | 1800   | 240    | 60    | 50           | 1728            | 200 | 200 |
| KRLT6-18016  | 1800   | 290    | 60    | 100          | 1728            | 250 | 250 |
| KRLT5-20018  | 2000   | 340    | 60    | 150          | 1928            | 300 | 300 |