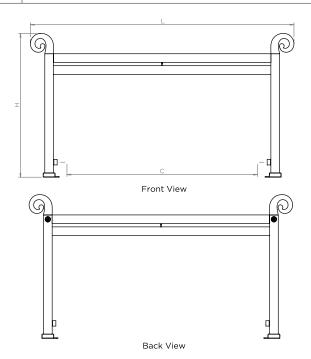

## MANUFACTURED FROM STAINLESS STEEL

Manufacturing Tolerance : - 5 mm

| PRODUCT CODE | Height<br>H<br>mm | Length<br>L<br>mm | Depth<br>D<br>mm | Pipe Centres<br>C<br>mm | Bracket Centres |      |
|--------------|-------------------|-------------------|------------------|-------------------------|-----------------|------|
|              |                   |                   |                  |                         | F               | S    |
|              |                   |                   |                  |                         |                 |      |
| GRA126       | 660               | 1215              | 210              | 880                     | 150             | 965  |
| GRA146       | 660               | 1415              | 210              | 1080                    | 150             | 1165 |
| GRA176       | 660               | 1715              | 210              | 1380                    | 150             | 1465 |
| SRA206       | 660               | 2030              | 210              | 1695                    | 150             | 1780 |