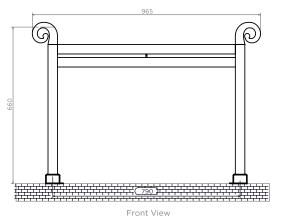

ALL MEASUREMENTS ARE IN MILLIMETRES

## MANUFACTURED FROM STAINLESS STEEL

Manufacturing Tolerance : - 5 mm

| PRODUCT CODE | Height<br>H<br>mm | Length<br>L<br>mm | Depth<br>D<br>mm | Pipe Centres<br>C<br>mm | Bracket Centres |      |
|--------------|-------------------|-------------------|------------------|-------------------------|-----------------|------|
|              |                   |                   |                  |                         | F               | S    |
|              |                   |                   |                  |                         |                 |      |
| GRA126       | 660               | 1215              | 210              | 880                     | 150             | 965  |
| GRA146       | 660               | 1415              | 210              | 1080                    | 150             | 1165 |
| GRA176       | 660               | 1715              | 210              | 1380                    | 150             | 1465 |
| SRA206       | 660               | 2030              | 210              | 1695                    | 150             | 1780 |