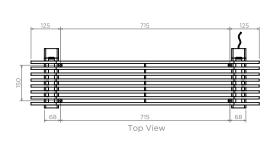

ALL MEASUREMENTS ARE IN MILLIMETRES

## MANUFACTURED FROM STAINLESS STEEL

Manufacturing Tolerance : - 5 mm

| PRODUCT CODE | Height<br>H<br>mm | Length<br>L<br>mm | Depth<br>D<br>mm | Pipe Centres<br>C<br>mm | Bracket Centres |      |
|--------------|-------------------|-------------------|------------------|-------------------------|-----------------|------|
|              |                   |                   |                  |                         | F               | S    |
|              |                   |                   |                  |                         |                 |      |
| GRA126       | 660               | 1215              | 210              | 880                     | 150             | 965  |
| GRA146       | 660               | 1415              | 210              | 1080                    | 150             | 1165 |
| GRA176       | 660               | 1715              | 210              | 1380                    | 150             | 1465 |
| SRA206       | 660               | 2030              | 210              | 1695                    | 150             | 1780 |