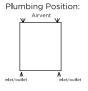

Plumbing Position:

Vertical mount / Free S.
All Dimensions are in mm
Max.Working Pressure: 10 Bar
Max.Working Temperature: 95° C
Inlet / Outlet : 1/2" BSP
Fuel : H

Technical specifications are subject to change without prior notice.

## GRANDEUR - GRA106

INS-VS1

ALL MEASUREMENTS ARE IN MILLIMETRES

MANUFACTURED FROM STAINLESS STEEL

Vertical mount / Free S. All Dimensions are in mm Max.Working Pressure: 10 Bar Max.Working Temperature: 95° C Inlet / Outlet: 1/2" BSP Fuel: H