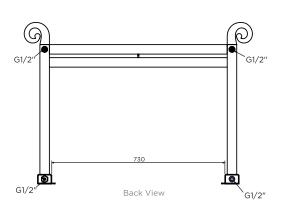

Plumbing Position:

Vertical mount / Free S.
All Dimensions are in mm
Max.Working Pressure: 10 Bar
Max.Working Temperature: 95° C
Inlet / Outlet : 1/2" BSP
Fuel : H

Technical specifications are subject to change without prior notice.

## GRANDEUR - GRA106

INS-VS1

ALL MEASUREMENTS ARE IN MILLIMETRES

MANUFACTURED FROM STAINLESS STEEL

Vertical mount / Free S. All Dimensions are in mm Max.Working Pressure: 10 Bar Max.Working Temperature: 95° C Inlet / Outlet: 1/2" BSP Fuel: H