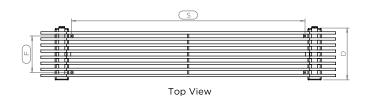

## MANUFACTURED FROM STAINLESS STEEL

Manufacturing Tolerance : - 5 mm

| PRODUCT CODE | Height<br>H<br>mm | Length<br>L<br>mm | Depth<br>D<br>mm | Pipe Centres<br>C<br>mm | Bracket Centres |      |
|--------------|-------------------|-------------------|------------------|-------------------------|-----------------|------|
|              |                   |                   |                  |                         | F               | S    |
|              |                   |                   |                  |                         |                 |      |
| GRA126       | 660               | 1215              | 210              | 880                     | 150             | 965  |
| GRA146       | 660               | 1415              | 210              | 1080                    | 150             | 1165 |
| GRA176       | 660               | 1715              | 210              | 1380                    | 150             | 1465 |
| SRA206       | 660               | 2030              | 210              | 1695                    | 150             | 1780 |