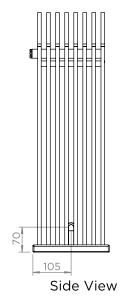

## MANUFACTURED FROM STAINLESS STEEL

Manufacturing Tolerance : - 5 mm

| PRODUCT CODE | Height<br>H<br>mm | Length<br>L<br>mm | Depth<br>D<br>mm | Pipe Centres<br>C<br>mm | Bracket Centres |      |
|--------------|-------------------|-------------------|------------------|-------------------------|-----------------|------|
|              |                   |                   |                  |                         | F               | S    |
|              |                   |                   |                  |                         |                 |      |
| GRA126       | 660               | 1215              | 210              | 880                     | 150             | 965  |
| GRA146       | 660               | 1415              | 210              | 1080                    | 150             | 1165 |
| GRA176       | 660               | 1715              | 210              | 1380                    | 150             | 1465 |
| SRA206       | 660               | 2030              | 210              | 1695                    | 150             | 1780 |