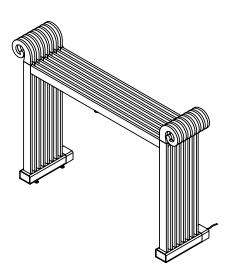

## MANUFACTURED FROM STAINLESS STEEL

Manufacturing Tolerance : - 5 mm

| PRODUCT CODE | Height<br>H<br>mm | Length<br>L<br>mm | Depth<br>D<br>mm | Pipe Centres<br>C<br>mm | Bracket Centres |      |
|--------------|-------------------|-------------------|------------------|-------------------------|-----------------|------|
|              |                   |                   |                  |                         | F               | S    |
|              |                   |                   |                  |                         |                 |      |
| GRA126       | 660               | 1215              | 210              | 880                     | 150             | 965  |
| GRA146       | 660               | 1415              | 210              | 1080                    | 150             | 1165 |
| GRA176       | 660               | 1715              | 210              | 1380                    | 150             | 1465 |
| SRA206       | 660               | 2030              | 210              | 1695                    | 150             | 1780 |

## GRANDEUR - GRA106

INS-VS1

ALL MEASUREMENTS ARE IN MILLIMETRES

MANUFACTURED FROM STAINLESS STEEL

Vertical mount / Free S. All Dimensions are in mm Max.Working Pressure: 10 Bar Max.Working Temperature: 95° C Inlet / Outlet: 1/2" BSP Fuel: H