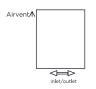

## GALLIPOLI - GALL-1, GALL-2, GALL-3

INS-VS1

ALL MEASUREMENTS ARE IN MILLIMETRES

MANUFACTURED FROM STAINLESS STEEL

Vertical mount All Dimensions are in mm Max.Working Pressure: 10 Bar Max.Working Temperature: 95° C Inlet / Outlet : 1/2" BSP Fuel : E/H/D

Manufacturing Tolerance : - 5 mm

|              | Height Length |     | Depth | Pipe Centres | Bracket Centres |         |
|--------------|---------------|-----|-------|--------------|-----------------|---------|
| PRODUCT CODE | н             | L   | D     | С            | F               | S-S1    |
|              | mm            | mm  | mm    | mm           | mm              | mm      |
| GALL-1       | 914           | 490 | 170   | 300          | 855             | 450-380 |
| GALL-2       | 1204          | 490 | 170   | 300          | 1145            | 450-380 |
| GALL-3       | 1494          | 490 | 170   | 300          | 1435            | 450-380 |