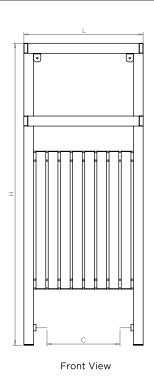

## GALLIPOLI - GALL-1, GALL-2, GALL-3

INS-VS1

ALL MEASUREMENTS ARE IN MILLIMETRES

MANUFACTURED FROM STAINLESS STEEL

Vertical mount All Dimensions are in mm Max.Working Pressure: 10 Bar Max.Working Temperature: 95° C Inlet / Outlet : 1/2" BSP Fuel : E/H/D

Manufacturing Tolerance : - 5 mm

|              | Height Length |     | Depth | Pipe Centres | Bracket Centres |         |
|--------------|---------------|-----|-------|--------------|-----------------|---------|
| PRODUCT CODE | н             | L   | D     | С            | F               | S-S1    |
|              | mm            | mm  | mm    | mm           | mm              | mm      |
| GALL-1       | 914           | 490 | 170   | 300          | 855             | 450-380 |
| GALL-2       | 1204          | 490 | 170   | 300          | 1145            | 450-380 |
| GALL-3       | 1494          | 490 | 170   | 300          | 1435            | 450-380 |