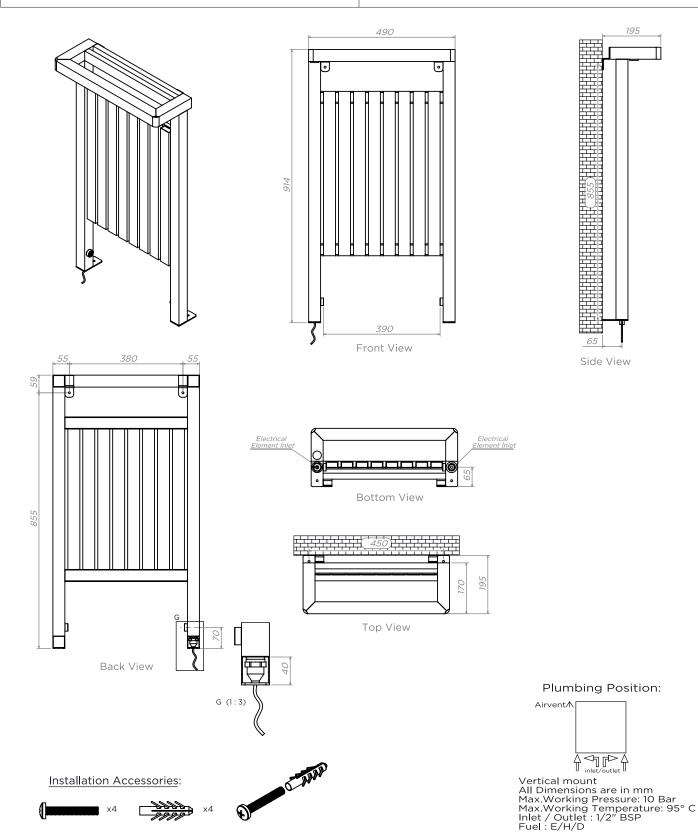

## GALLIPOLI - GALL-1, GALL-2, GALL-3

INS-VS1

ALL MEASUREMENTS ARE IN MILLIMETRES

MANUFACTURED FROM STAINLESS STEEL

Vertical mount All Dimensions are in mm Max.Working Pressure: 10 Bar Max.Working Temperature: 95° C Inlet / Outlet : 1/2" BSP Fuel : E/H/D

Manufacturing Tolerance : - 5 mm

|              | Height Length |     | Depth | Pipe Centres | Bracket Centres |         |
|--------------|---------------|-----|-------|--------------|-----------------|---------|
| PRODUCT CODE | н             | L   | D     | С            | F               | S-S1    |
|              | mm            | mm  | mm    | mm           | mm              | mm      |
| GALL-1       | 914           | 490 | 170   | 300          | 855             | 450-380 |
| GALL-2       | 1204          | 490 | 170   | 300          | 1145            | 450-380 |
| GALL-3       | 1494          | 490 | 170   | 300          | 1435            | 450-380 |