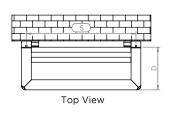

## GALLIPOLI - GALL-1, GALL-2, GALL-3

INS-VS1

ALL MEASUREMENTS ARE IN MILLIMETRES

MANUFACTURED FROM STAINLESS STEEL

Vertical mount All Dimensions are in mm Max.Working Pressure: 10 Bar Max.Working Temperature: 95° C Inlet / Outlet : 1/2" BSP Fuel : E/H/D

Manufacturing Tolerance : - 5 mm

|              | Height Length |     | Depth | Pipe Centres | Bracket Centres |         |
|--------------|---------------|-----|-------|--------------|-----------------|---------|
| PRODUCT CODE | н             | L   | D     | С            | F               | S-S1    |
|              | mm            | mm  | mm    | mm           | mm              | mm      |
| GALL-1       | 914           | 490 | 170   | 300          | 855             | 450-380 |
| GALL-2       | 1204          | 490 | 170   | 300          | 1145            | 450-380 |
| GALL-3       | 1494          | 490 | 170   | 300          | 1435            | 450-380 |