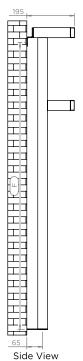

## GALLIPOLI - GALL-1, GALL-2, GALL-3

INS-VS1

ALL MEASUREMENTS ARE IN MILLIMETRES

MANUFACTURED FROM STAINLESS STEEL

Vertical mount All Dimensions are in mm Max.Working Pressure: 10 Bar Max.Working Temperature: 95° C Inlet / Outlet : 1/2" BSP Fuel : E/H/D

Manufacturing Tolerance : - 5 mm

|              | Height Length |     | Depth | Pipe Centres | Bracket Centres |         |
|--------------|---------------|-----|-------|--------------|-----------------|---------|
| PRODUCT CODE | н             | L   | D     | С            | F               | S-S1    |
|              | mm            | mm  | mm    | mm           | mm              | mm      |
| GALL-1       | 914           | 490 | 170   | 300          | 855             | 450-380 |
| GALL-2       | 1204          | 490 | 170   | 300          | 1145            | 450-380 |
| GALL-3       | 1494          | 490 | 170   | 300          | 1435            | 450-380 |