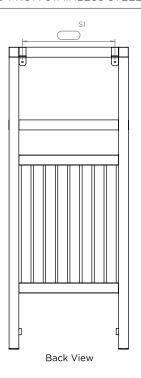

## GALLIPOLI - GALL-1, GALL-2, GALL-3

INS-VS1

ALL MEASUREMENTS ARE IN MILLIMETRES

MANUFACTURED FROM STAINLESS STEEL

Vertical mount All Dimensions are in mm Max.Working Pressure: 10 Bar Max.Working Temperature: 95° C Inlet / Outlet : 1/2" BSP Fuel : E/H/D

Manufacturing Tolerance : - 5 mm

|              | Height Length |     | Depth | Pipe Centres | Bracket Centres |         |
|--------------|---------------|-----|-------|--------------|-----------------|---------|
| PRODUCT CODE | н             | L   | D     | С            | F               | S-S1    |
|              | mm            | mm  | mm    | mm           | mm              | mm      |
| GALL-1       | 914           | 490 | 170   | 300          | 855             | 450-380 |
| GALL-2       | 1204          | 490 | 170   | 300          | 1145            | 450-380 |
| GALL-3       | 1494          | 490 | 170   | 300          | 1435            | 450-380 |