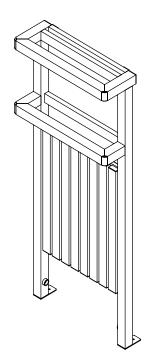

## GALLIPOLI - GALL-1, GALL-2, GALL-3

INS-VS1

ALL MEASUREMENTS ARE IN MILLIMETRES

MANUFACTURED FROM STAINLESS STEEL

Vertical mount All Dimensions are in mm Max.Working Pressure: 10 Bar Max.Working Temperature: 95° C Inlet / Outlet : 1/2" BSP Fuel : E/H/D