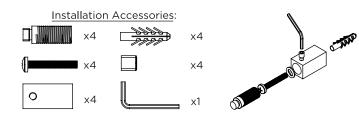

Vertical mount All Dimensions are in mm Max.Working Pressure: 10 Bar Max.Working Temperature: 95° C Inlet / Outlet : 1/2" BSP Fuel : E/H/D

Technical specifications are subject to change without prior notice.