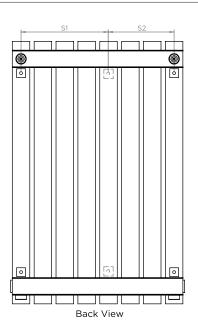

## ALL MEASUREMENTS ARE IN MILLIMETRES

## MANUFACTURED FROM STAINLESS STEEL

Note: Dimension (S1,S2) available for minumum 24 profiles Manufacturing Tolerance : - 5 mm

| PRODUCT CODE | Height  | Length<br>L<br>mm | Depth<br>D<br>mm | Pipe Centres<br>C-C1<br>mm | Bracket Centres |         |
|--------------|---------|-------------------|------------------|----------------------------|-----------------|---------|
|              | H<br>mm |                   |                  |                            | F               | S       |
|              |         |                   |                  |                            |                 |         |
| DALE10-6060  | 600     | 490               | 70               | 450-580                    | 455             | 450     |
| DALE12-6060  | 600     | 590               | 70               | 550-680                    | 455             | 550     |
| DALE14-6060  | 600     | 690               | 70               | 650-780                    | 455             | 650     |
| DALE16-6060  | 600     | 790               | 70               | 750-880                    | 455             | 750     |
| DALE20-6060  | 600     | 990               | 70               | 950-1080                   | 455             | 950     |
| DALE24-6060  | 600     | 1190              | 70               | 1150-1280                  | 455             | 600-550 |
| DALE28-6060  | 600     | 1390              | 70               | 1350-1480                  | 455             | 700-650 |
| DALE32-6060  | 600     | 1590              | 70               | 1550-1680                  | 455             | 800-750 |
| DALE36-6060  | 600     | 1790              | 70               | 1750-1880                  | 455             | 900-850 |