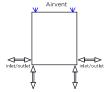

Vertical mount All Dimensions are in mm Max.Working Pressure: 10 Bar Max.Working Temperature: 95° C Inlet / Outlet : 1/2" BSP Fuel : E/H/D

Technical specifications are subject to change without prior notice.