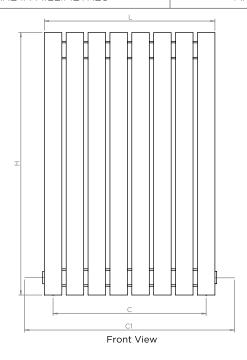

## ALL MEASUREMENTS ARE IN MILLIMETRES

## MANUFACTURED FROM STAINLESS STEEL

Note: Dimension (S1,S2) available for minumum 24 profiles Manufacturing Tolerance : - 5 mm

| PRODUCT CODE | Height  | Length<br>L<br>mm | Depth<br>D<br>mm | Pipe Centres<br>C-C1<br>mm | Bracket Centres |         |
|--------------|---------|-------------------|------------------|----------------------------|-----------------|---------|
|              | H<br>mm |                   |                  |                            | F               | S       |
|              |         |                   |                  |                            |                 |         |
| DALE10-6060  | 600     | 490               | 70               | 450-580                    | 455             | 450     |
| DALE12-6060  | 600     | 590               | 70               | 550-680                    | 455             | 550     |
| DALE14-6060  | 600     | 690               | 70               | 650-780                    | 455             | 650     |
| DALE16-6060  | 600     | 790               | 70               | 750-880                    | 455             | 750     |
| DALE20-6060  | 600     | 990               | 70               | 950-1080                   | 455             | 950     |
| DALE24-6060  | 600     | 1190              | 70               | 1150-1280                  | 455             | 600-550 |
| DALE28-6060  | 600     | 1390              | 70               | 1350-1480                  | 455             | 700-650 |
| DALE32-6060  | 600     | 1590              | 70               | 1550-1680                  | 455             | 800-750 |
| DALE36-6060  | 600     | 1790              | 70               | 1750-1880                  | 455             | 900-850 |