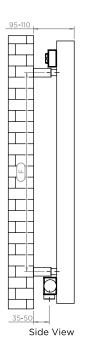

Vertical mount All Dimensions are in mm Max.Working Pressure: 10 Bar Max.Working Temperature: 95° C Inlet / Outlet : 1/2" BSP Fuel : E/H/D

Technical specifications are subject to change without prior notice.