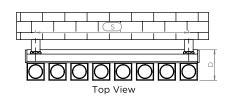

## ALL MEASUREMENTS ARE IN MILLIMETRES

## MANUFACTURED FROM STAINLESS STEEL

Note: Dimension (S1,S2) available for minumum 24 profiles Manufacturing Tolerance : - 5 mm

| PRODUCT CODE | Height  | Length<br>L<br>mm | Depth<br>D<br>mm | Pipe Centres<br>C-C1<br>mm | Bracket Centres |         |
|--------------|---------|-------------------|------------------|----------------------------|-----------------|---------|
|              | H<br>mm |                   |                  |                            | F               | S       |
|              |         |                   |                  |                            |                 |         |
| DALE10-6060  | 600     | 490               | 70               | 450-580                    | 455             | 450     |
| DALE12-6060  | 600     | 590               | 70               | 550-680                    | 455             | 550     |
| DALE14-6060  | 600     | 690               | 70               | 650-780                    | 455             | 650     |
| DALE16-6060  | 600     | 790               | 70               | 750-880                    | 455             | 750     |
| DALE20-6060  | 600     | 990               | 70               | 950-1080                   | 455             | 950     |
| DALE24-6060  | 600     | 1190              | 70               | 1150-1280                  | 455             | 600-550 |
| DALE28-6060  | 600     | 1390              | 70               | 1350-1480                  | 455             | 700-650 |
| DALE32-6060  | 600     | 1590              | 70               | 1550-1680                  | 455             | 800-750 |
| DALE36-6060  | 600     | 1790              | 70               | 1750-1880                  | 455             | 900-850 |