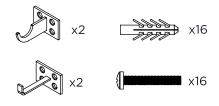

## BAMBOO CORNER - BAC618

ALL MEASUREMENTS ARE IN MILLIMETRES

MANUFACTURED FROM STAINLESS STEEL







## Installation Accessories:





## Plumbing Position:



Vertical mount All Dimensions are in mm Max.Working Pressure: 10 Bar Max.Working Temperature: 95° C Inlet / Outlet: 1/2" BSP Fuel: E/H/D



Manufacturing Tolerance : - 5 mm

| PRODUCT CODE | Height | Length | Depth | Pipe Centres | Bracket Centres |     |
|--------------|--------|--------|-------|--------------|-----------------|-----|
|              | Н      | L      | D     | С            | F               | S   |
|              | mm     | mm     | mm    | mm           | mm              | mm  |
| BAC618       | 1800   | 600    | 600   | 272          | 1408            | 160 |



Technical specifications are subject to change without prior notice.

AEON is the designer heating division of Pitacs Limited. Pitacs Limited, Bradbourne Point, Bradbourne Drive, Tilbr