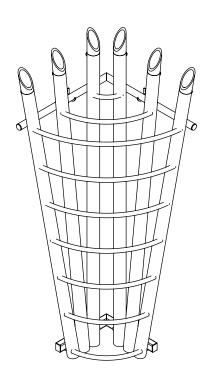

## BAMBOO CORNER - BAC618

ALL MEASUREMENTS ARE IN MILLIMETRES

MANUFACTURED FROM STAINLESS STEEL