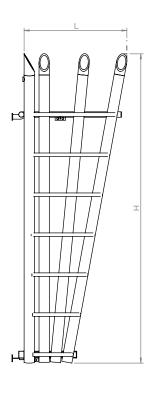

## Plumbing Position:

Vertical mount All Dimensions are in mm Max.Working Pressure: 10 Bar Max.Working Temperature: 95° C Inlet / Outlet: 1/2" BSP Fuel: E/H/D

Manufacturing Tolerance : - 5 mm

| PRODUCT CODE | Height | Length | Depth | Pipe Centres | Bracket Centres |     |
|--------------|--------|--------|-------|--------------|-----------------|-----|
|              | Н      | L      | D     | С            | F               | S   |
|              | mm     | mm     | mm    | mm           | mm              | mm  |
| BAC618       | 1800   | 600    | 600   | 272          | 1408            | 160 |