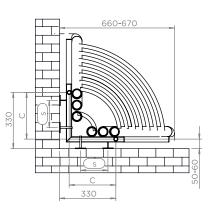

## BAMBOO CORNER - BAC618

ALL MEASUREMENTS ARE IN MILLIMETRES

MANUFACTURED FROM STAINLESS STEEL

## Plumbing Position:

Vertical mount All Dimensions are in mm Max.Working Pressure: 10 Bar Max.Working Temperature: 95° C Inlet / Outlet: 1/2" BSP Fuel: E/H/D

Manufacturing Tolerance : - 5 mm

| PRODUCT CODE | Height | Length | Depth | Pipe Centres | Bracket Centres |     |
|--------------|--------|--------|-------|--------------|-----------------|-----|
|              | Н      | L      | D     | С            | F               | S   |
|              | mm     | mm     | mm    | mm           | mm              | mm  |
| BAC618       | 1800   | 600    | 600   | 272          | 1408            | 160 |