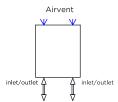

## Plumbing Position:

Vertical mount All Dimensions are in mm Max.Working Pressure: 10 Bar Max.Working Temperature: 95° C Inlet / Outlet: 1/2" BSP Fuel: E/H/D

Manufacturing Tolerance : - 5 mm

| PRODUCT CODE | Height | Length | Depth | Pipe Centres | Bracket Centres |     |
|--------------|--------|--------|-------|--------------|-----------------|-----|
|              | Н      | L      | D     | С            | F               | S   |
|              | mm     | mm     | mm    | mm           | mm              | mm  |
| BAC618       | 1800   | 600    | 600   | 272          | 1408            | 160 |