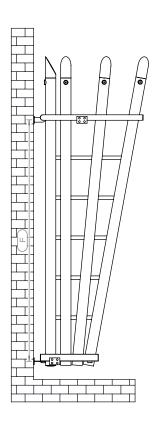

## Plumbing Position:

Vertical mount All Dimensions are in mm Max.Working Pressure: 10 Bar Max.Working Temperature: 95° C Inlet / Outlet: 1/2" BSP Fuel: E/H/D

Manufacturing Tolerance : - 5 mm

| PRODUCT CODE | Height | Length | Depth | Pipe Centres | Bracket Centres |     |
|--------------|--------|--------|-------|--------------|-----------------|-----|
|              | Н      | L      | D     | С            | F               | S   |
|              | mm     | mm     | mm    | mm           | mm              | mm  |
| BAC618       | 1800   | 600    | 600   | 272          | 1408            | 160 |